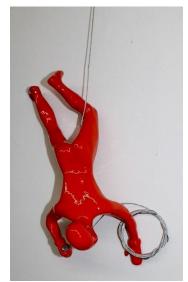

#### Wonders in Time

Ancizar Marin
Wall Climbers 2021
Positions and Colors

1-A (Yellow)

3-C (Red)

Note: The numbers correspond to the positions of the sculpture and the letters correspond to the color of the sculpture. You can mix and match as desired. See color chart at the end.