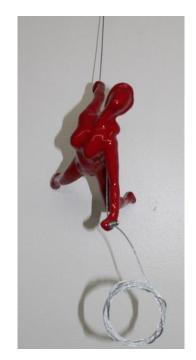

#### Wonders in Time

Ancizar Marin
Wall Climbers 2021
Positions and Colors

1-A (Yellow)

3-C (Red)

Note: The numbers correspond to the positions of the sculpture and the letters correspond to the color of the sculpture. You can mix and match as desired. See color chart at the end.