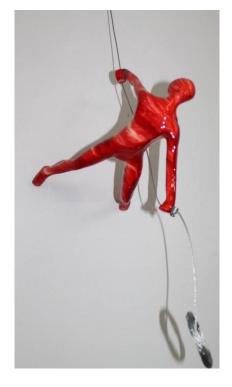

#### Wonders in Time

Ancizar Marin
Wall Climbers 2021
Positions and Colors

1-A (Yellow)

3-C (Red)

Note: The numbers correspond to the positions of the sculpture and the letters correspond to the color of the sculpture. You can mix and match as desired. See color chart at the end.