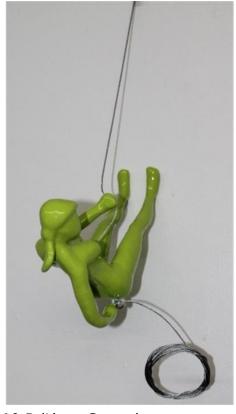

19-AS (Yellow Swirl)

18-R (Lime Green)

20-BS (Blue Swirl)

Tel: 413.637.8808

Wonders in Time

21-CS (Red Swirl)

23-ES (Purple Swirl)
27 Church Street, Lenox, MA 01240

22-DS (Orange Swirl)

### Wonders in Time

29-HS (Magenta Swirl)

31-B (Blue)

30-A (Yellow)

32-C (Red)