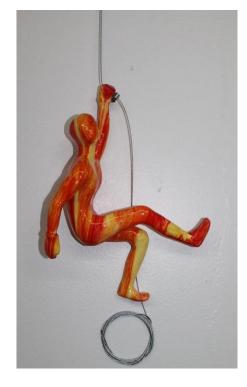

The numbers correspond to the positions of the sculpture and the letters correspond to the color of the sculpture. You can mix and match as desired. See color chart at the end.



2-B (Blue)



4-D (Orange)

### Wonders in Time



5-E (Purple)



7-G (Black)



6-F (Brown)



8-H (Magenta)

Tel: 413.637.8808

# The WIT Gallery Wonders in Time



9-I (Silver)



11-K (White)



10-J (Pewter)



12-L (Coral)

27 Church Street, Lenox, MA 01240

Tel: 413.637.8808

#### Wonders in Time



13-M (Metallic Green)



15-O (Forest Green)



14-N (Teal)



16-P (Aqua)

Tel: 413.637.8808

Wonders in Time



17-Q (Gold)



19-AS (Yellow Swirl)





18-R (Lime Green)



20-BS (Blue Swirl)

Tel: 413.637.8808

Wonders in Time



21-CS (Red Swirl)



23-ES (Purple Swirl)
27 Church Street, Lenox, MA 01240



22-DS (Orange Swirl)



24-GS (Black and White Swirl)

Tel: 413.637.8808

## Wonders in Time



25-OS (Green Swirl)



27-PS (Aqua and Red Swirl)
27 Church Street, Lenox, MA 01240



26-SS (Rainbow Swirl)



28-NS (Teal Swirl)

Tel: 413.637.8808 Email: info@thewitgallery.com

### Wonders in Time



29-HS (Magenta Swirl)



31-B (Blue)



30-A (Yellow)



32-C (Red)

#### Wonders in Time



33-D (Orange)



35-HS (Magenta Swirl)



34-AS (Yellow Swirl)



36-R (Lime Green)

Tel: 413.637.8808

# The WIT Gallery Wonders in Time



37-K (White)



38-I (Silver)



39-O (Forest Green)

#### Wonders in Time

#### Available Colors for Ancizar Marin Sculptures





#### **Solid Colors**

A = Yellow J = Pewter

B = Blue K = White

C = Red L= Coral

D = Orange M = Metallic Green

E = Purple N = Te