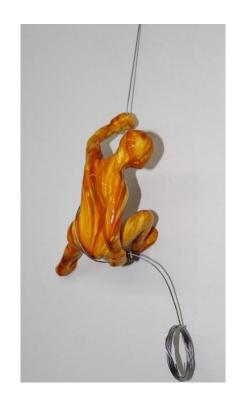

MA 01240

Tel: 413.637.8808

#### Wonders in Time



13-M (Metallic Green)



15-O (Forest Green)



14-N (Teal)



16-P (Aqua)

Tel: 413.637.8808

Wonders in Time



17-Q (Gold)



19-AS (Yellow Swirl)





18-R (Lime Green)



20-BS (Blue Swirl)

Tel: 413.637.8808

Wonders in Time



21-CS (Red Swirl)



23-ES (Purple Swirl)
27 Church Street, Lenox, MA 01240



22-DS (Orange Swirl)



24-GS (Black and White Swirl)

Tel: 413.637.8808

## Wonders in Time



25-OS (Green Swirl)



27-PS (Aqua and Red Swirl)
27 Church Street, Lenox, MA 01240



26-SS (Rainbow Swirl)



28-NS (Teal Swirl)

Tel: 413.637.8808 Email: info@thewitgallery.com

### Wonders in Time



29-HS (Magenta Swirl)



31-B (Blue)



30-A (Yellow)



32-C (Red)

#### Wonders in Time



33-D (Orange)



35-HS (Magenta Swirl)



34-AS (Yellow Swirl)



36-R (Lime Green)

Tel: 413.637.8808

# The WIT Gallery Wonders in Time



37-K (White)



38-I (Silver)



39-O (Forest Green)

#### Wonders in Time

#### Available Colors for Ancizar Marin Sculptures





#### **Solid Colors**

A = Yellow J = Pewter

B = Blue K = White

C = Red L= Coral

D = Orange M = Metallic Green

E = Purple N = Teal

F = Brown O = Forest Green

G = Black P = Aqua

H = Magenta Q = Gold

I = Silver R = Lime Green

#### Wonders in Time



#### **Swirl Colors**

AS = Yellow Swirl

BS= Blue Swirl

CS = Red Swirl

DS = Orange Swirl

ES = Purple Swirl

GS = Black and White Swirl

NS = Teal Swirl

HS = Magenta Swirl

SS = Rainbow Swirl

OS = Green Swirl

PS = Red and Aqua Swirl