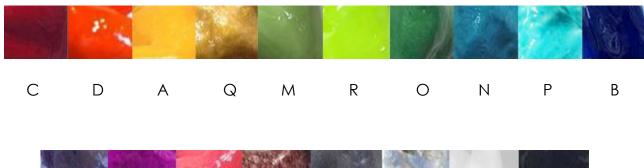

#### Wonders in Time

Ancizar Marin
Wall Climbers 2021
Positions and Colors

1-A (Yellow)

3-C (Red)

Note: The numbers correspond to the positions of the sculpture and the letters correspond to the color of the sculpture. You can mix and match as desired. See color chart at the end.

2-B (Blue)

4-D (Orange)

### Wonders in Time

5-E (Purple)

7-G (Black)

6-F (Brown)

8-H (Magenta)

Tel: 413.637.8808

# The WIT Gallery Wonders in Time

9-I (Silver)

11-K (White)

10-J (Pewter)

12-L (Coral)

27 Church Street, Lenox, MA 01240

Tel: 413.637.8808

#### Wonders in Time

13-M (Metallic Green)

15-O (Forest Green)

14-N (Teal)

16-P (Aqua)

Tel: 413.637.8808

Wonders in Time

17-Q (Gold)

#### **Solid Colors**

A = Yellow J = Pewter

B = Blue K = White

C = Red L= Coral

D = Orange M = Metallic Green

E = Purple N = Teal

F = Brown O = Forest Green

G = Black P = Aqua

H = Magenta Q = Gold

I = Silver R = Lime Green