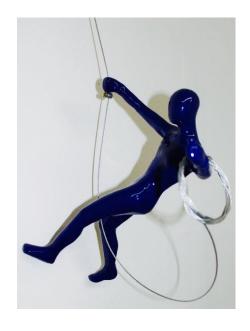

#### Wonders in Time

Ancizar Marin
Wall Climbers 2021
Positions and Colors



1-A (Yellow)



3-C (Red)

Note: The numbers correspond to the positions of the sculpture and the letters correspond to the color of the sculpture. You can mix and match as desired. See color chart at the end.



2-B (Blue)



4-D (Orange)

### Wonders in Time



5-E (Purple)



7-G (Black)



6-F (Brown)



8-H (Magenta)

Tel: 413.637.8808

# The WIT Gallery Wonders in Time



9-I (Silver)



11-K (White)



10-J (Pewter)



12-L (Coral)

27 Church Street, Lenox, MA 01240

Tel: 413.637.8808

#### Wonders in Time



13-M (Metallic Green)



15-O (Forest Green)



14-N (Teal)



16-P (Aqua)

Tel: 413.637.8808

Wonders in Time



17-Q (Gold)



19-AS (Yellow Swirl)





18-R (Lime Green)



20-BS (Blue Swirl)

Tel: 413.637.8808

Wonders in Time



21-CS (Red Swirl)



23-ES (Purple Swirl)
27 Church Street, Lenox, MA 01240



22-DS (Orange Swirl)



24-GS (Black and White Swirl)

Tel: 413.637.8808

## Wonders in Time



25-OS (Green Swirl)



27-PS (Aqua and Red Swirl)
27 Church Street, Lenox, MA 01