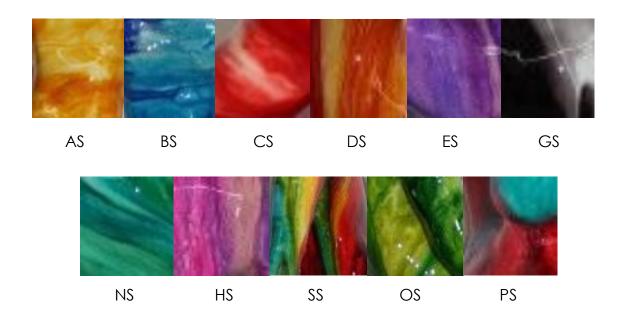

19-AS (Yellow Swirl)

18-R (Lime Green)

20-BS (Blue Swirl)

Tel: 413.637.8808

Wonders in Time

21-CS (Red Swirl)

23-ES (Purple Swirl)
27 Church Street, Lenox, MA 01240

22-DS (Orange Swirl)

24-GS (Black and White Swirl)

Tel: 413.637.8808

## Wonders in Time

25-OS (Green Swirl)

27-PS (Aqua and Red Swirl)
27 Church Street, Lenox, MA 01240

26-SS (Rainbow Swirl)

28-NS (Teal Swirl)

Tel: 413.637.8808 Email: info@thewitgallery.com

#### **Swirl Colors**

AS = Yellow Swirl

BS= Blue Swirl

CS = Red Swirl

DS = Orange Swirl

ES = Purple Swirl

GS = Black and White Swirl

NS = Teal Swirl

HS = Magenta Swirl

SS = Rainbow Swirl

OS = Green Swirl

PS = Red and Aqua Swirl