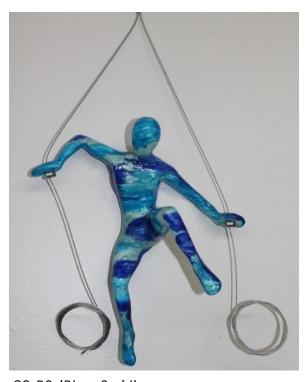

#### Wonders in Time

Ancizar Marin
Wall Climbers 2021
Positions and Colors

1-A (Yellow)

3-C (Red)

Note: The numbers correspond to the positions of the sculpture and the letters correspond to the color of the sculpture. You can mix and match as desired. See color chart at the end.

2-B (Blue)

4-D (Orange)