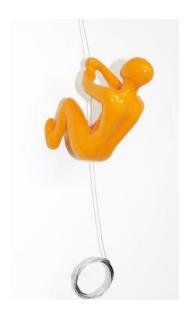

#### Wonders in Time

Ancizar Marin
Wall Climbers 2021
Positions and Colors

1-A (Yellow)

3-C (Red)

Note: The numbers correspond to the positions of the sculpture and the letters correspond to the color of the sculpture. You can mix and match as desired. See color chart at the end.

2-B (Blue)

4-D (Orange)