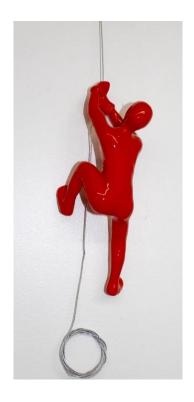

#### Wonders in Time

Ancizar Marin
Wall Climbers 2021
Positions and Colors

1-A (Yellow)

3-C (Red)

Note: The numbers correspond to the positions of the sculpture and the letters correspond to the color of the sculpture. You can mix and match as desired. See color chart at the end.