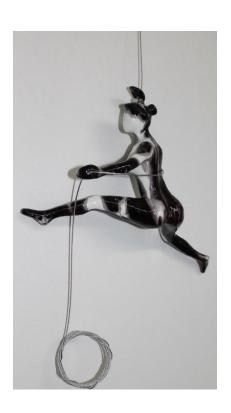

#### Wonders in Time

Ancizar Marin
Wall Climbers 2021
Positions and Colors

1-A (Yellow)

3-C (Red)

Note: The numbers correspond to the positions of the sculpture and the letters correspond to the color of the sculpture. You can mix and match as desired. See color chart at the end.