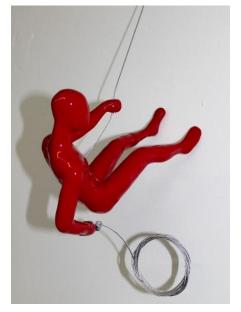

#### Wonders in Time

Ancizar Marin
Wall Climbers 2021
Positions and Colors

1-A (Yellow)

3-C (Red)

Note: The numbers correspond to the positions of the sculpture and the letters correspond to the color of the sculpture. You can mix and match as desired. See color chart at the end.