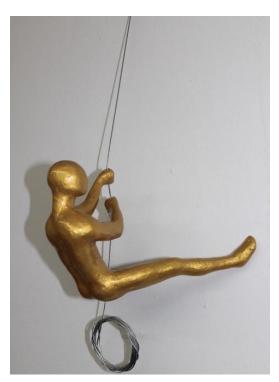

#### Wonders in Time

Ancizar Marin
Wall Climbers 2021
Positions and Colors

1-A (Yellow)

3-C (Red)

Note: The numbers correspond to the positions of the sculpture and the letters correspond to the color of the sculpture. You can mix and match as desired. See color chart at the end.

2-B (Blue)

4-D (Orange)