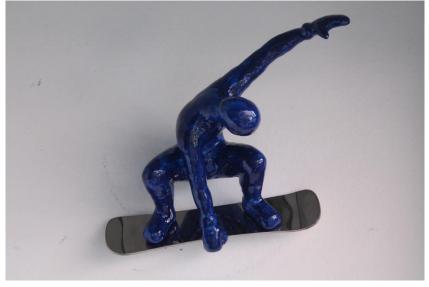

Standing Skier 1-C (Red)

Squatting Skier 2-H (Magenta)

Standing Snow Boarder 1-R (Lime Green)

Squatting Snow Boarder 2-B (Blue)

Speed Skater 1-A (Yellow)