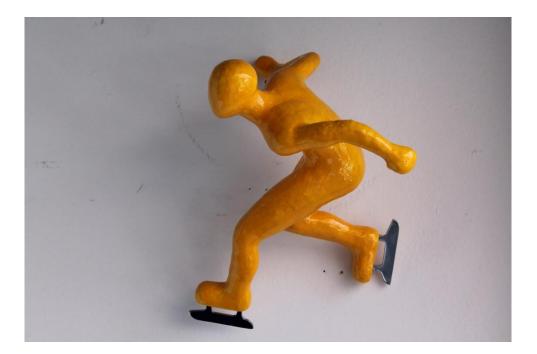

Ancizar Marin

Winter Athletes Catalog 2021 Note: The numbers correspond to the positions of the sculpture and the letters correspond to the color of the sculpture. You can mix and match as desired. See color chart at the end.

Standing Skier 1-C (Red)

Squatting Skier 2-H (Magenta)

Standing Snow Boarder 1-R (Lime Green)

Squatting Snow Boarder 2-B (Blue)

Speed Skater 1-A (Yellow)