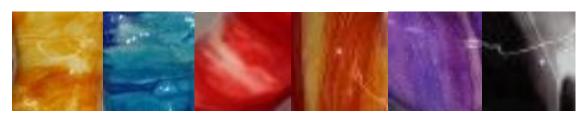

#### **Swirl Colors**

- AS = Yellow Swirl
- BS= Blue Swirl
- CS = Red Swirl
- DS = Orange Swirl
- ES = Purple Swirl
- GS = Black and White Swirl
- NS = Teal Swirl
- HS = Magenta Swirl
- SS = Rainbow Swirl
- OS = Green Swirl
- PS = Red and Aqua Swirl