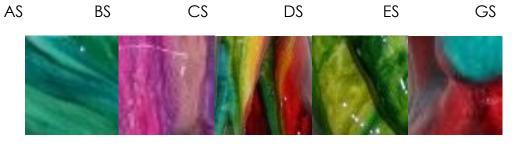

#### **Swirl Colors**

- AS = Yellow Swirl
- BS= Blue Swirl
- CS = Red Swirl
- DS = Orange Swirl
- ES = Purple Swirl
- GS = Black and White Swirl
- NS = Teal Swirl
- HS = Magenta Swirl
- SS = Rainbow Swirl
- OS = Green Swirl
- PS = Red and Aqua Swirl