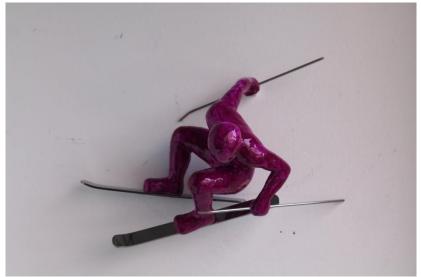

Standing Skier 1-C (Red)

Squatting Skier 2-H (Magenta)

Standing Snow Boarder 1-R (Lime Green)

Squatting Snow Boarder 2-B (Blue)

Speed Skater 1-A (Yellow)