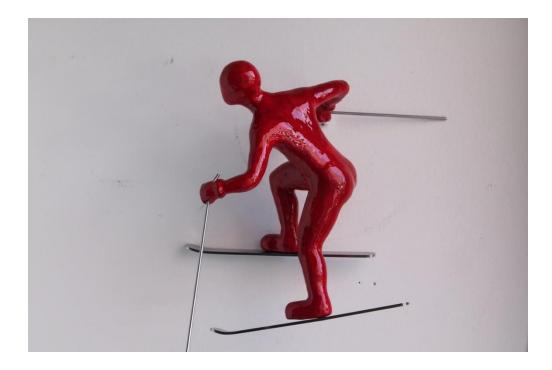

Standing Skier 1-C (Red)

Squatting Skier 2-H (Magenta)

Standing Snow Boarder 1-R (Lime Green)

Squatting Snow Boarder 2-B (Blue)

Speed Skater 1-A (Yellow)