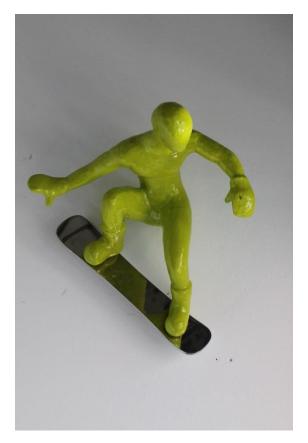

Standing Skier 1-C (Red)

Squatting Skier 2-H (Magenta)

Standing Snow Boarder 1-R (Lime Green)

Squatting Snow Boarder 2-B (Blue)

Speed Skater 1-A (Yellow)