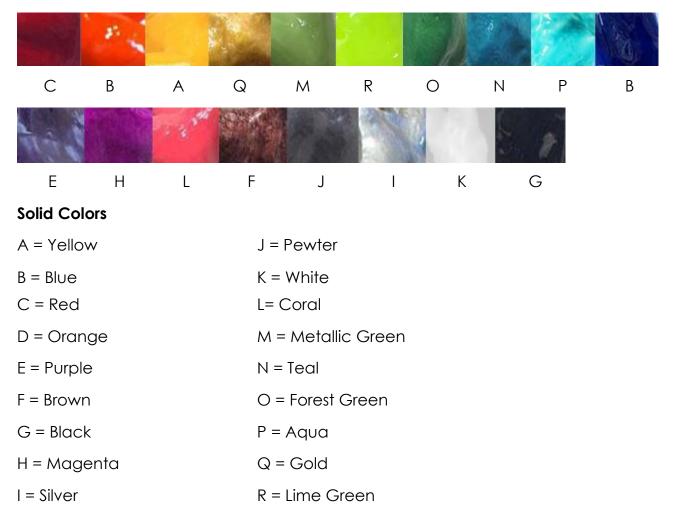

# The WIT Gallery

Wonders in Time

Available Colors for Ancizar Marin Sculptures

| NS HS | SS | OS | PS |
|-------|----|----|----|
|-------|----|----|----|